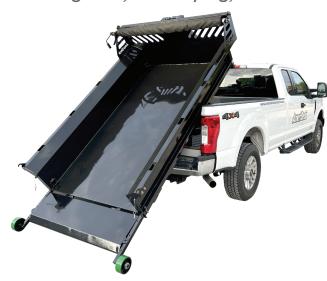

# **PowerDeck**

Extended 18" Deck Extension

Wireless Remote

**Bulkhead Extendable Tie Downs** 

### **POWERDECK™ SPECIFICATIONS**

|                 | 7'                                    | 8'                                    |  |  |
|-----------------|---------------------------------------|---------------------------------------|--|--|
| DIMENSIONS      | 58" W x 84" L<br>(PLUS 6" BEAVERTAIL) | 58" W x 96" L<br>(PLUS 6" BEAVERTAIL) |  |  |
| WEIGHT          | 570 LBS                               | 607 LBS                               |  |  |
| FLOOR           | 1/8" DIAMOND PLATE                    |                                       |  |  |
| RAMP            | 6" RAMP WITH 30° LOADING ANGLE        |                                       |  |  |
| TIE DOWN POINTS | 5 PER SIDE                            | 8 PER SIDE                            |  |  |
| CROSS MEMBERS   | 18" CENTERS                           | 24" CENTERS                           |  |  |
| DUMP ANGLE      | ~55°                                  | ~45°                                  |  |  |