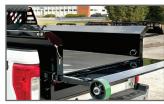

### **Deck Features**

- 2,500 lbs max loading and dump capacity
- Compatible with class 1, 2, and 3 pickup trucks
- 30° rear approach angle
- Easy access tie-down points
- Structural steel construction
- Capable of hauling three wheeled motorcycles, choppers, or up to two full sized motorcycles
- High quality epoxy prime and powder coated finish
- To be paired with the AmeriDeck® Lift System