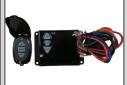

# **PowerDeck**

Extended 18" Deck Extension

Wireless Remote

**Bulkhead Extendable Tie Downs** 