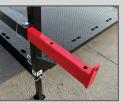

# LIFT SYSTEM

The smart, bolt-on solution to increase the versatility and utilization of your full-size pickup truck.

- Bolt-on installation
- Compatible with Class 1, 2, and 3 pickup trucks
- Easy to operate 2-way control pendant
- 2,500 lbs max loading and dump capacity
- Easy deck disconnect pins for deck interchangeability
- High quality epoxy prime and powder coated finish

|               | LIFT            | SYSTEM        |
|---------------|-----------------|---------------|
|               | 6.5'            | 8'            |
| DIMENSIONS    | 58" W x 77.5" L | 58" W x 94" L |
| WEIGHT        | 406 LBS         | 413 LBS       |
| LIFT ARM      | ELECTRIC POWE   | RED HYDRAULIC |
| LIFT CAPACITY | 2,500           | LBS           |
| HOOK-UP       | T-BAR L         | IFT ARM       |
|               |                 |               |
|               |                 |               |