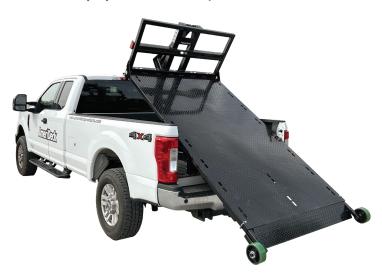

# **PowerDeck**

Extended 18" Deck Extension

Wireless Remote

**Bulkhead Extendable Tie Downs** 

### **POWERDECK™ SPECIFICATIONS**

|                 | 7'                                    | 8'                                    |  |  |
|-----------------|---------------------------------------|---------------------------------------|--|--|
| DIMENSIONS      | 58" W x 84" L<br>(PLUS 6" BEAVERTAIL) | 58" W x 96" L<br>(PLUS 6" BEAVERTAIL) |  |  |
| WEIGHT          | 570 LBS                               | 607 LBS                               |  |  |
| FLOOR           | 1/8" DIAMOND PLATE                    |                                       |  |  |
| RAMP            | 6" RAMP WITH 30° LOADING ANGLE        |                                       |  |  |
| TIE DOWN POINTS | 5 PER SIDE                            | 8 PER SIDE                            |  |  |
| CROSS MEMBERS   | 18" CENTERS                           | 24" CENTERS                           |  |  |
| DUMP ANGLE      | ~55°                                  | ~45°                                  |  |  |