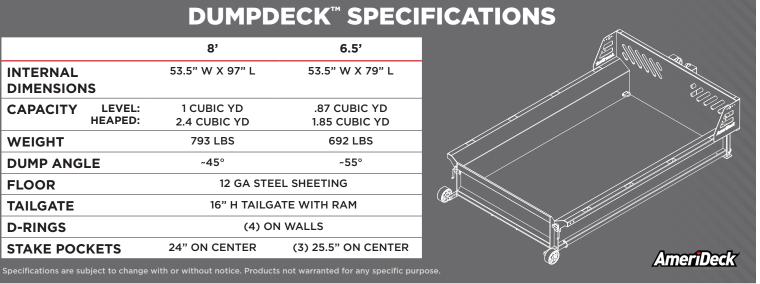

## AmeriDeck LIFT SYSTEM & DETACHABLE DECKS

|                        |                   | DUMPDECK" SPECI            |                               |  |
|------------------------|-------------------|----------------------------|-------------------------------|--|
|                        |                   | 8'                         | 6.5'                          |  |
| INTERNAL<br>DIMENSIONS |                   | 53.5" W X 97" L            | 53.5" W X 79" L               |  |
| CAPACITY               | LEVEL:<br>HEAPED: | 1 CUBIC YD<br>2.4 CUBIC YD | .87 CUBIC YD<br>1.85 CUBIC YD |  |
| WEIGHT                 |                   | 793 LBS                    | 692 LBS                       |  |
| DUMP ANGLE             |                   | ~45°                       | ~55°                          |  |
| FLOOR                  |                   | 12 GA STEEL SHEETING       |                               |  |
| TAILGATE               |                   | 16" H TAILGATE WITH RAM    |                               |  |
| D-RINGS                |                   | (4) ON WALLS               |                               |  |
| STAKE POCKETS          |                   | 24" ON CENTER              | (3) 25.5" ON CENTER           |  |