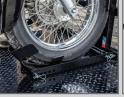

### **Deck Features**

- 2,500 lbs max loading and dump capacity
- Compatible with class 1, 2, and 3 pickup trucks
- 30° rear approach angle
- Easy access tie-down points
- Structural steel construction
- Capable of hauling three wheeled motorcycles, choppers, or up to two full sized motorcycles
- High quality epoxy prime and powder coated finish
- To be paired with the AmeriDeck® Lift System