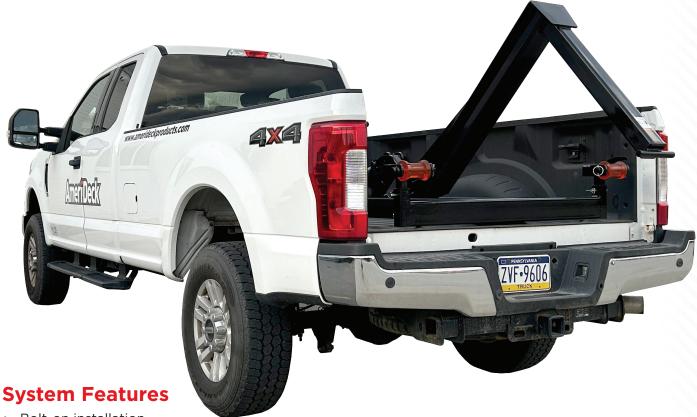

# LIFT SYSTEM

The smart, bolt-on solution to increase the versatility and utilization of your full-size pickup truck.

- Bolt-on installation
- Compatible with Class 1, 2, and 3 pickup trucks
- Easy to operate 2-way control pendant
- 2,500 lbs max loading and dump capacity
- Easy deck disconnect pins for deck interchangeability
- High quality epoxy prime and powder coated finish

|               | LIFT            | SYSTEM        |
|---------------|-----------------|---------------|
|               | 6.5'            | 8'            |
| DIMENSIONS    | 58" W x 77.5" L | 58" W x 94" L |
| WEIGHT        | 406 LBS         | 413 LBS       |
| LIFT ARM      | ELECTRIC POWE   | RED HYDRAULIC |
| LIFT CAPACITY | 2,500           | LBS           |
| HOOK-UP       | T-BAR L         | IFT ARM       |
|               |                 |               |
|               |                 |               |