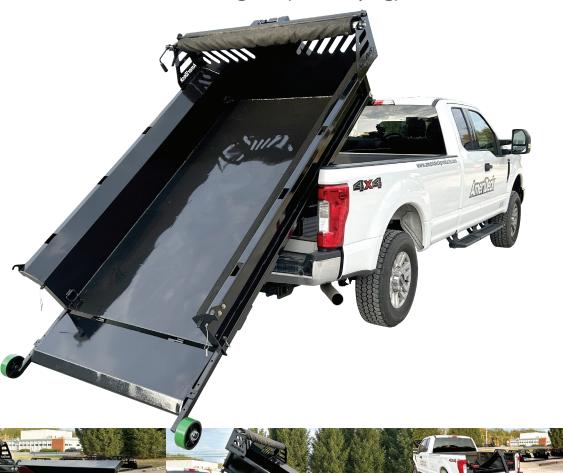

#### **Deck Features**

- 2,500lbs max loading and dump capacity
- Compatible with class 1, 2 and 3 pickup trucks
- 8' DumpDeck™ can fit full 8'x4' sheets of plywood
- · Ramp gate design
- Up to ~55° dump angle

- Sloped sides for easy clean out
- Angled sides with stake pockets
- Structural steel construction
- High quality epoxy prime and powder coated finish
- To be paired with the AmeriDeck® Lift System

## AmeriDeck LIFT SYSTEM & DETACHABLE DECKS

|                        |                   | DUMPDECK" SPECI            |                               |  |
|------------------------|-------------------|----------------------------|-------------------------------|--|
|                        |                   | 8'                         | 6.5'                          |  |
| INTERNAL<br>DIMENSIONS |                   | 53.5" W X 97" L            | 53.5" W X 79" L               |  |
| CAPACITY               | LEVEL:<br>HEAPED: | 1 CUBIC YD<br>2.4 CUBIC YD | .87 CUBIC YD<br>1.85 CUBIC YD |  |
| WEIGHT                 |                   | 793 LBS                    | 692 LBS                       |  |
| DUMP ANGLE             |                   | ~45°                       | ~55°                          |  |
| FLOOR                  |                   | 12 GA STEEL SHEETING       |                               |  |
| TAILGATE               |                   | 16" H TAILGATE WITH RAM    |                               |  |
| D-RINGS                |                   | (4) ON WALLS               |                               |  |
| STAKE POCKETS          |                   | 24" ON CENTER              | (3) 25.5" ON CENTER           |  |