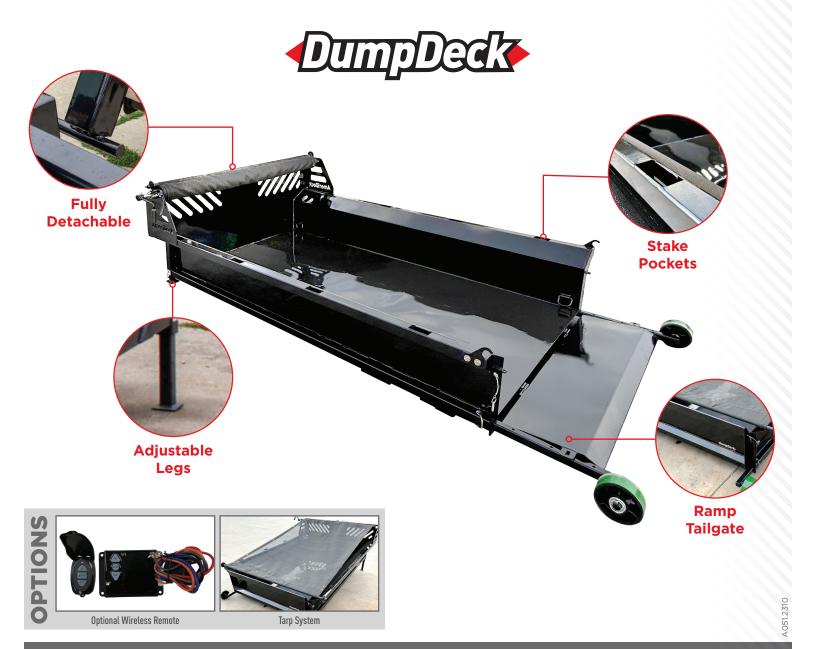

#### **Deck Features**

- 2,500lbs max loading and dump capacity
- Compatible with class 1, 2 and 3 pickup trucks
- 8' DumpDeck™ can fit full 8'x4' sheets of plywood
- · Ramp gate design
- Up to ~55° dump angle

- Sloped sides for easy clean out
- Angled sides with stake pockets
- Structural steel construction
- High quality epoxy prime and powder coated finish
- To be paired with the AmeriDeck® Lift System

## AmeriDeck LIFT SYSTEM & DETACHABLE DECKS

|                        |                   | DUMPDECK" SPECI            |                               |  |
|------------------------|-------------------|----------------------------|-------------------------------|--|
|                        |                   | 8'                         | 6.5'                          |  |
| INTERNAL<br>DIMENSIONS |                   | 53.5" W X 97" L            | 53.5" W X 79" L               |  |
| CAPACITY               | LEVEL:<br>HEAPED: | 1 CUBIC YD<br>2.4 CUBIC YD | .87 CUBIC YD<br>1.85 CUBIC YD |  |
| WEIGHT                 |                   | 793 LBS                    | 692 LBS                       |  |
| DUMP ANGLE             |                   | ~45°                       | ~55°                          |  |
| FLOOR                  |                   | 12 GA STEEL SHEETING       |                               |  |
| TAILGATE               |                   | 16" H TAILGATE WITH RAM    |                               |  |
| D-RINGS                |                   | (4) ON WALLS               |                               |  |
| STAKE POCKETS          |                   | 24" ON CENTER              | (3) 25.5" ON CENTER           |  |