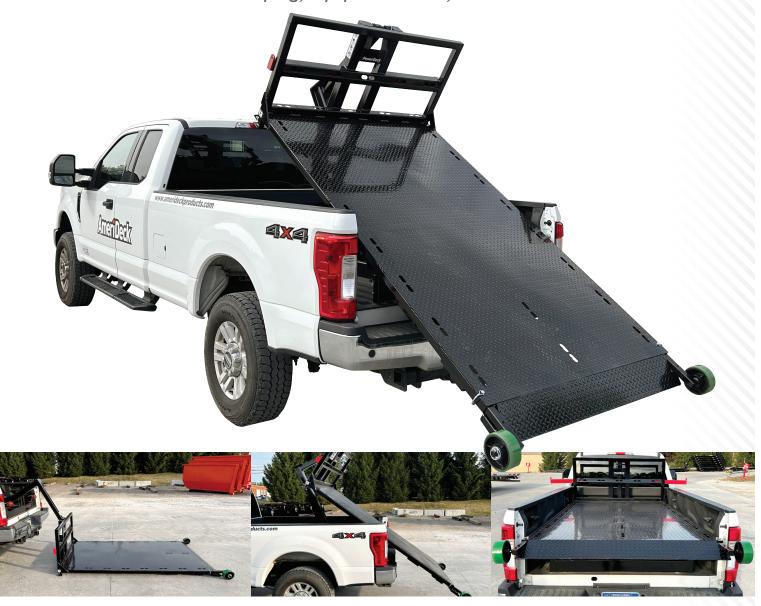

# LIFT SYSTEM

The smart, bolt-on solution to increase the versatility and utilization of your full-size pickup truck.

- Bolt-on installation
- Compatible with Class 1, 2, and 3 pickup trucks
- Easy to operate 2-way control pendant
- 2,500 lbs max loading and dump capacity
- Easy deck disconnect pins for deck interchangeability
- High quality epoxy prime and powder coated finish

### AmeriDeck LIFT SYSTEM & DETACHABLE DECKS

### DETACHABLE DECKS THAT FIT THE AMERIDECK® LIFT SYSTEM

Ideal for hauling bulk materials, motorcycle recovery, landscaping, equipment rental, and more.