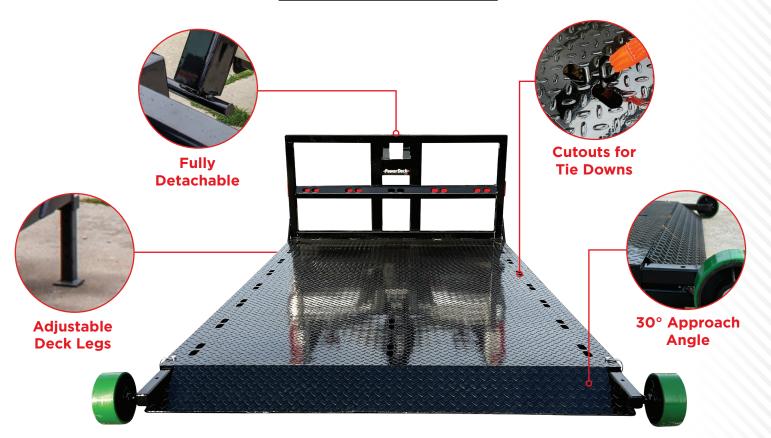

#### **Features**

**Cutouts for Tie Downs** 

2,500 Lift Capacity

30° Rear Approach Angle

**Deck Extensions Available** 

Excellent for hauling away debris or transporting materials for snow and ice managment, landscaping, and more.

### **Deck Features**

- 2,500 lbs max loading and dump capacity
- Compatible with class 1, 2, and 3 pickup trucks
- 30° rear approach angle
- Easy access tie-down points
- Structural steel construction
- Capable of hauling three wheeled motorcycles, choppers, or up to two full sized motorcycles
- High quality epoxy prime and powder coated finish
- To be paired with the AmeriDeck® Lift System