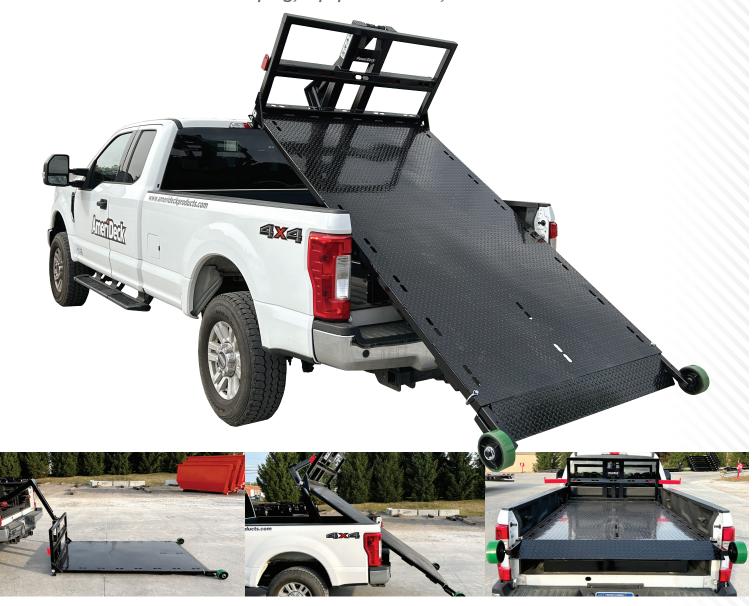

Ideal for hauling bulk materials, motorcycle recovery, landscaping, equipment rental, and more.

### **Common Uses**

- Motorcycle hauling
- Material transport
- Recreational hauling
- Snow and ice management
- Off-roading

### **Deck Features**

- 2,500 lbs max loading and dump capacity
- Compatible with class 1, 2, and 3 pickup trucks
- 30° rear approach angle
- Easy access tie-down points
- Structural steel construction
- Capable of hauling three wheeled motorcycles, choppers, or up to two full sized motorcycles
- High quality epoxy prime and powder coated finish
- To be paired with the AmeriDeck® Lift System

## AmeriDeck LIFT SYSTEM & DETACHABLE DECKS