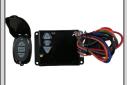

# **PowerDeck**

Extended 18" Deck Extension

Wireless Remote **Bulkhead Extendable Tie Downs** 