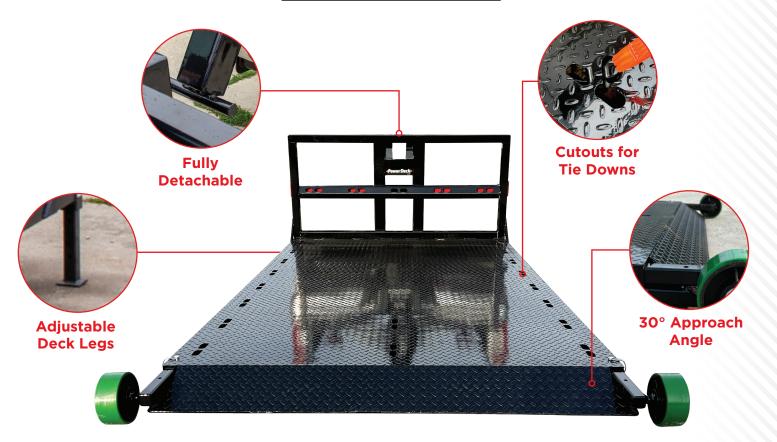

### **Deck Features**

- 2,500 lbs max loading and dump capacity
- Compatible with class 1, 2, and 3 pickup trucks
- 30° rear approach angle
- Easy access tie-down points
- Structural steel construction
- Capable of hauling three wheeled motorcycles, choppers, or up to two full sized motorcycles
- High quality epoxy prime and powder coated finish
- To be paired with the AmeriDeck® Lift System

# **PowerDeck**

Extended 18" Deck Extension

Wireless Remote **Bulkhead Extendable Tie Downs** 