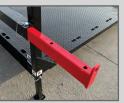

### **Deck Features**

- 2,500 lbs max loading and dump capacity
- Compatible with class 1, 2, and 3 pickup trucks
- 30° rear approach angle
- Easy access tie-down points
- Structural steel construction
- Capable of hauling three wheeled motorcycles, choppers, or up to two full sized motorcycles
- High quality epoxy prime and powder coated finish
- To be paired with the AmeriDeck® Lift System