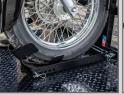

Ideal for hauling bulk materials, motorcycle recovery, landscaping, equipment rental, and more.

### **Common Uses**

- Motorcycle hauling
- Material transport
- Recreational hauling
- Snow and ice management
- Off-roading

### **Deck Features**

- 2,500 lbs max loading and dump capacity
- Compatible with class 1, 2, and 3 pickup trucks
- 30° rear approach angle
- Easy access tie-down points
- Structural steel construction
- Capable of hauling three wheeled motorcycles, choppers, or up to two full sized motorcycles
- High quality epoxy prime and powder coated finish
- To be paired with the AmeriDeck® Lift System