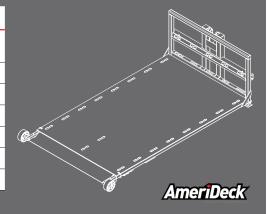

## AmeriDeck LIFT SYSTEM & DETACHABLE DECKS

# **PowerDeck**

Extended 18" Deck Extension

Wireless Remote **Bulkhead Extendable Tie Downs** 

### **POWERDECK™ SPECIFICATIONS**

|                 | 7'                                    | 8'                                    |
|-----------------|---------------------------------------|---------------------------------------|
| DIMENSIONS      | 58" W x 84" L<br>(PLUS 6" BEAVERTAIL) | 58" W x 96" L<br>(PLUS 6" BEAVERTAIL) |
| WEIGHT          | 570 LBS                               | 607 LBS                               |
| FLOOR           | 1/8" DIAMOND PLATE                    |                                       |
| RAMP            | 6" RAMP WITH 30° LOADING ANGLE        |                                       |
| TIE DOWN POINTS | 5 PER SIDE                            | 8 PER SIDE                            |
| CROSS MEMBERS   | 18" CENTERS                           | 24" CENTERS                           |
| DUMP ANGLE      | ~55°                                  | ~45°                                  |