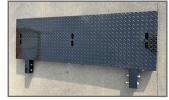

## DETACHABLE DECKS THAT FIT THE AMERIDECK® LIFT SYSTEM

Ideal for hauling bulk materials, motorcycle recovery, landscaping, equipment rental, and more.

### **Features**

**Cutouts for Tie Downs** 

2,500 Lift Capacity

30° Rear Approach Angle

**Deck Extensions Available** 

Excellent for hauling away debris or transporting materials for snow and ice managment, landscaping, and more.