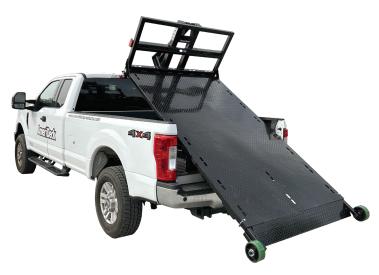

## DETACHABLE DECKS THAT FIT THE AMERIDECK® LIFT SYSTEM

Ideal for hauling bulk materials, motorcycle recovery, landscaping, equipment rental, and more.

### **Features**

**Cutouts for Tie Downs** 

2,500 Lift Capacity

30° Rear Approach Angle

**Deck Extensions Available** 

Excellent for hauling away debris or transporting materials for snow and ice managment, landscaping, and more.

### **Common Uses**

- Landscaping
- Material transport
- Snow and ice management
- · Hunting, fishing, and camping
- DIY

#### **Features**

Sloped Sides

Ramp Gate

Extendable Deck Feet

Stake Pockets