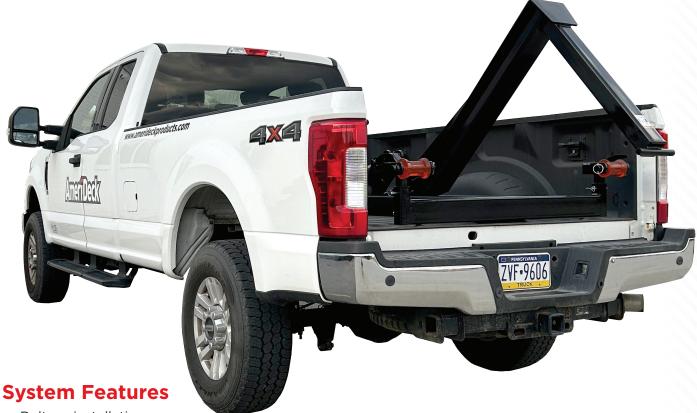

# LIFT SYSTEM

The smart, bolt-on solution to increase the versatility and utilization of your full-size pickup truck.

- Bolt-on installation
- Compatible with Class 1, 2, and 3 pickup trucks
- Easy to operate 2-way control pendant
- 2,500 lbs max loading and dump capacity
- Easy deck disconnect pins for deck interchangeability
- High quality epoxy prime and powder coated finish

|               | LIFT            | SYSTEM        |
|---------------|-----------------|---------------|
|               | 6.5'            | 8'            |
| DIMENSIONS    | 58" W x 77.5" L | 58" W x 94" L |
| WEIGHT        | 406 LBS         | 413 LBS       |
| LIFT ARM      | ELECTRIC POWE   | RED HYDRAULIC |
| LIFT CAPACITY | 2,500 LBS       |               |
| HOOK-UP       | T-BAR L         | IFT ARM       |
|               |                 |               |
|               |                 |               |

## AmeriDeck LIFT SYSTEM & DETACHABLE DECKS