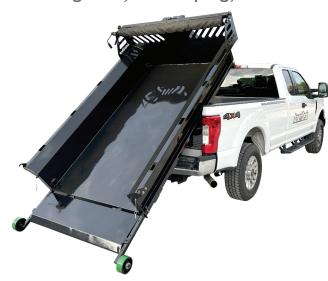

# LIFT SYSTEM

The smart, bolt-on solution to increase the versatility and utilization of your full-size pickup truck.

- Bolt-on installation
- Compatible with Class 1, 2, and 3 pickup trucks
- Easy to operate 2-way control pendant
- 2,500 lbs max loading and dump capacity
- Easy deck disconnect pins for deck interchangeability
- High quality epoxy prime and powder coated finish

|               | LIFT            | SYSTEM        |
|---------------|-----------------|---------------|
|               | 6.5'            | 8'            |
| DIMENSIONS    | 58" W x 77.5" L | 58" W x 94" L |
| WEIGHT        | 406 LBS         | 413 LBS       |
| LIFT ARM      | ELECTRIC POWE   | RED HYDRAULIC |
| LIFT CAPACITY | 2,500 LBS       |               |
| HOOK-UP       | T-BAR L         | IFT ARM       |
|               |                 |               |
|               |                 |               |

### **Features**

**Cutouts for Tie Downs** 

2,500 Lift Capacity

30° Rear Approach Angle

**Deck Extensions Available** 

Excellent for hauling away debris or transporting materials for snow and ice managment, landscaping, and more.